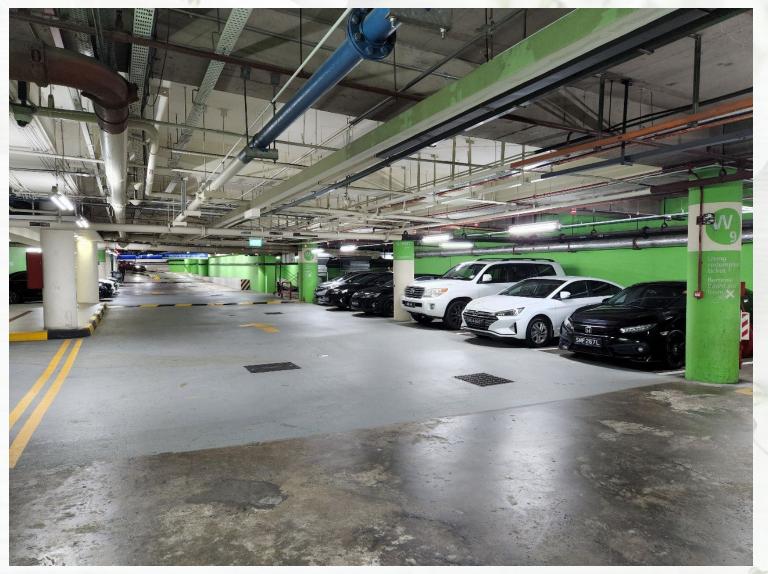

# Driving

PARKROYAL COLLECTION Marina Bay carpark is part of Marina Square
Park at the Green Zone for the nearest access to hotel