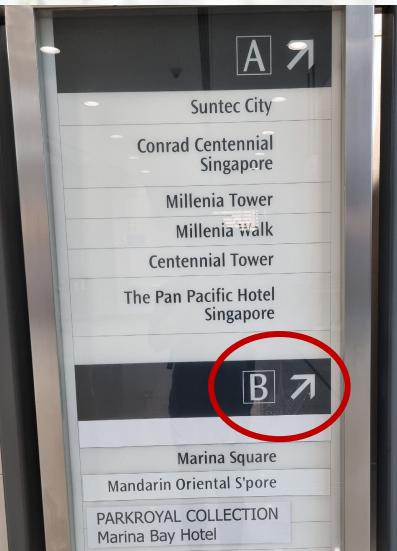

### 3. From Exit B, take the down-riding escalator & enter into Marina Square

- 4. Follow the walkway until the end
- 5. Take either the **lift** or the **up-riding escalator** to **Level 1**

## 6. At level 1, **exit** Marina Square and **turn right**