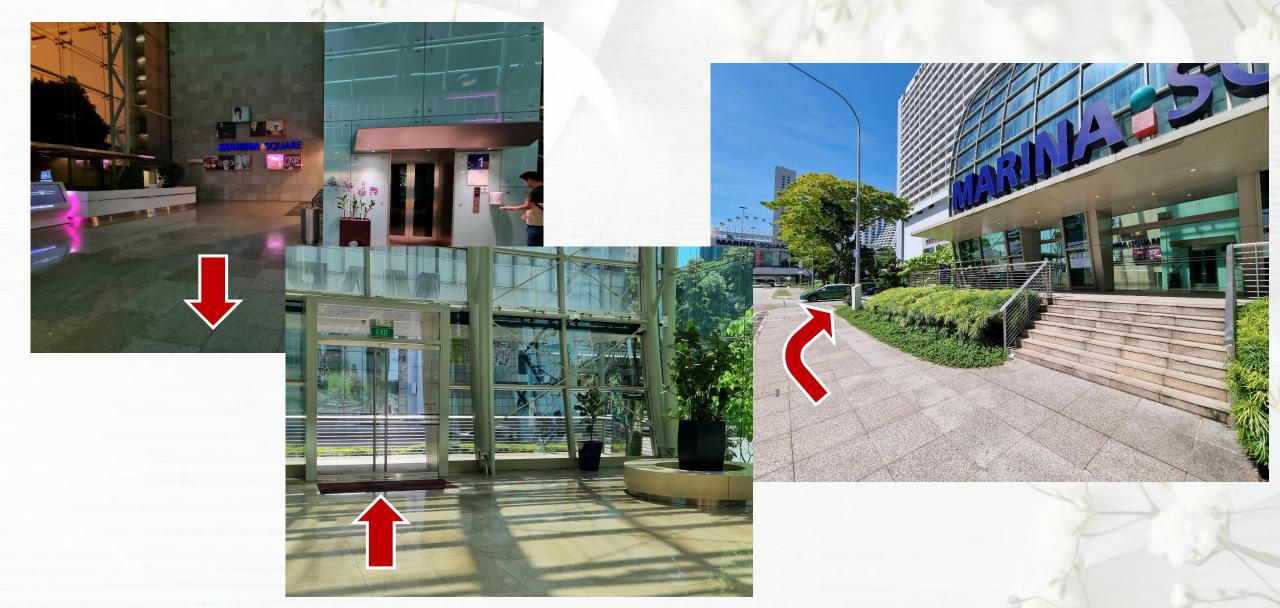

## 6. At level 1, **exit** Marina Square and **turn right**

#### 7. You will now see **PARKROYAL Collection Marina Bay**