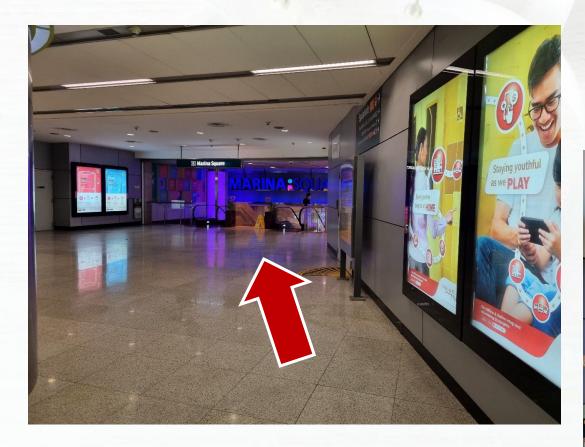

### 3. From Exit B, take the down-riding escalator & enter into Marina Square

- 4. Follow the walkway until the end
- 5. Take either the **lift** or the **up-riding escalator** to **Level 1**