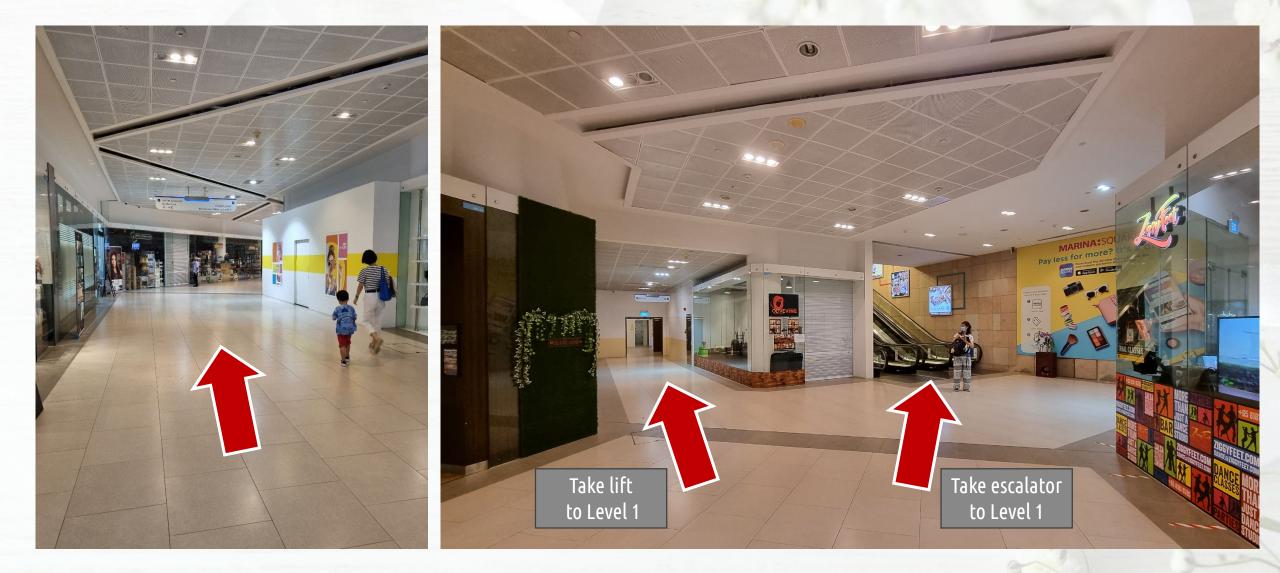

### 3. From Exit B, take the down-riding escalator & enter into Marina Square

- 4. Follow the walkway until the end
- 5. Take either the **lift** or the **up-riding escalator** to **Level 1**