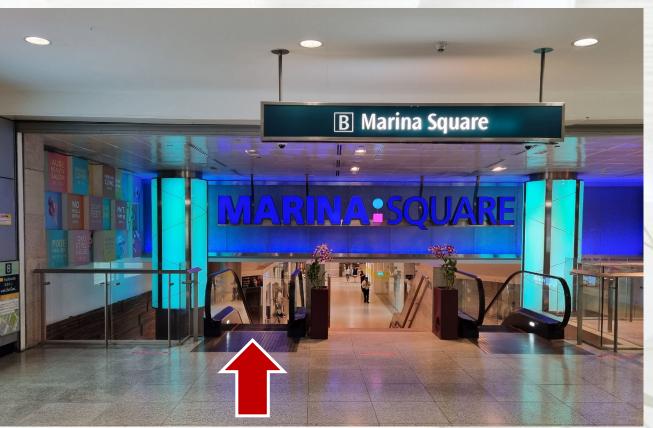

### 3. From Exit B, take the down-riding escalator & enter into Marina Square

- 4. Follow the walkway until the end
- 5. Take either the **lift** or the **up-riding escalator** to **Level 1**