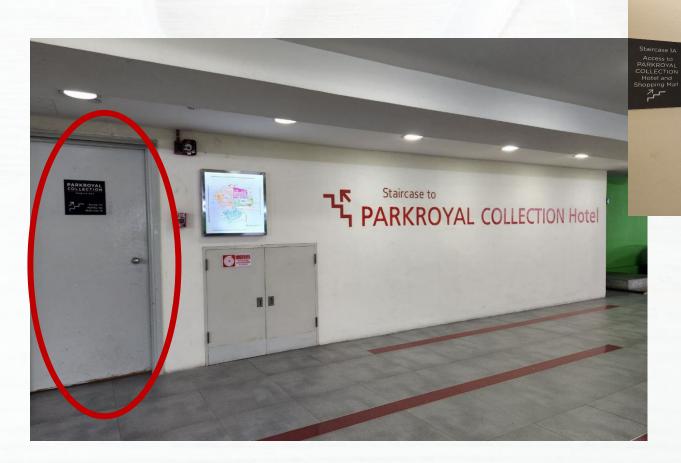

vd, Singapore 039594

Public Transport / Driving



## **Public Transport**



# Take MRT and alight at Esplanade MRT (Circle Line) Head to Exit B





### 3. From Exit B, take the down-riding escalator & enter into Marina Square





- 4. Follow the walkway until the end
- 5. Take either the **lift** or the **up-riding escalator** to **Level 1**



## 6. At level 1, **exit** Marina Square and **turn right**



#### 7. You will now see **PARKROYAL Collection Marina Bay**



#### Please proceed to:

 Atrium Ballroom (Level 5) for Cocktail & Lunch Banquet

- Palm 7 (Level 6) for Tea Ceremony

# Driving



PARKROYAL COLLECTION Marina Bay carpark is part of Marina Square
Park at the Green Zone for the nearest access to hotel



#### 3. Take the staircase up to PARKROYAL COLLECTION Marina Bay



#### Please proceed to:

- Atrium Ballroom (Level 5) for Cocktail & Lunch Banquet

- Palm 7 (Level 6) for Tea Ceremony