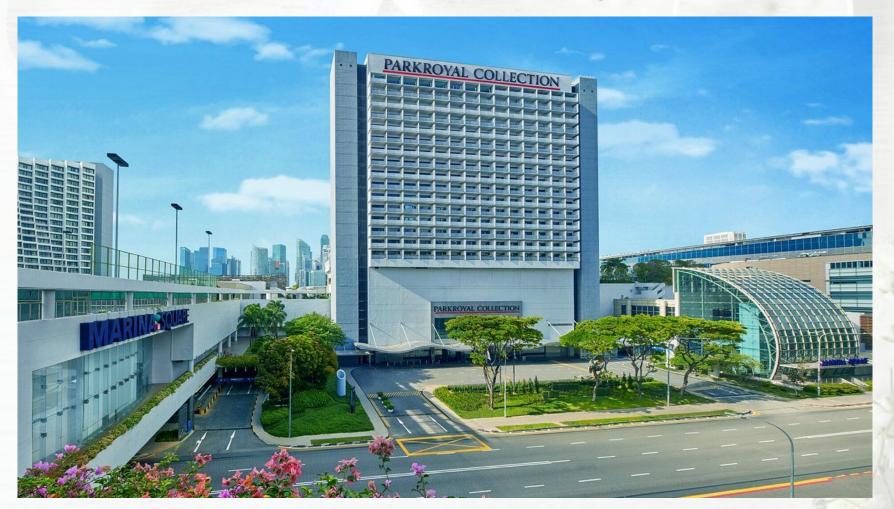

## **Direction to PARKROYAL COLLECTION Marina Bay**

6 Raffles Blvd, Singapore 039594

Public Transport / Driving



## **Public Transport**



# Take MRT and alight at Esplanade MRT (Circle Line) Head to Exit B





### 3. From Exit B, take the down-riding escalator & enter into Marina Square





- 4. Follow the walkway until the end
- 5. Take either the **lift** or the **up-riding escalator** to **Level 1**



## 6. At level 1, **exit** Marina Square and **turn right**



#### 7. You will now see **PARKROYAL Collection Marina Bay**



#### Please proceed to:

 Atrium Ballroom (Level 5) for Cocktail & Lunch Banquet

- Palm 7 (Level 6) for Tea Ceremony

# Driving



PARKROYAL COLLECTION Marina Bay carpark is part of Marina Square
Park at the Green Zone for the nearest access to hotel



#### 3. Take the staircase up to PARKROYAL COLLECTION Marina Bay



#### Please proceed to:

- Atrium Ballroom (Leve