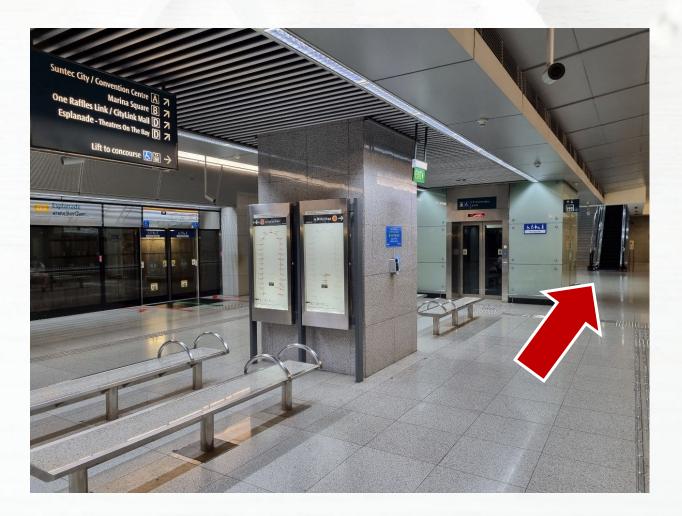

# Take MRT and alight at Esplanade MRT (Circle Line) Head to Exit B

### 3. From Exit B, take the down-riding escalator & enter into Marina Square

- 4. Follow the walkway until the end
- 5. Take either the **lift** or the **up-riding escalator** to **Level 1**